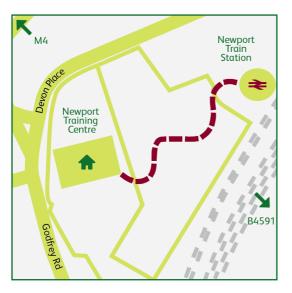

### Newport

Address: Newport Training Centre,

Network Rail,

Godfrey Road Depot,

Godfrey Road,

Newport, NP20 4NX

**Telephone:** 0330 853 2746

#### Walking route from the station

- Walk south towards Godfrey Rd/B4591
- · Turn right onto Godfrey Rd/B4591
- · Destination will be on the right